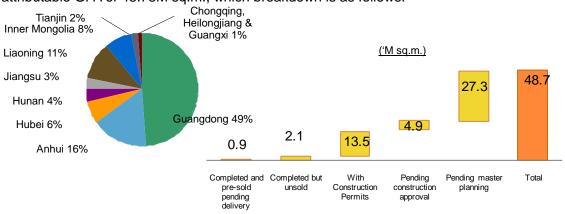

### **Land Bank**

As of 31 March 2011, the Group's land bank with land use rights certificates amounted to an attributable GFA of 48.73M sq.m., which breakdown is as follows:-

During 1Q 2011, the Group acquired additional land with total estimated attributable GFA of approximately 4.9M sq.m. for total consideration of approximately RMB3.4 Bn. The land is located in Qingcheng of Qingyuan City, Tangxia of Dongguan City, Panyu of Guangzhou City (all above in Guangdong Province), Lai'an of Chuzhou City of Anhui Province and Jurong of Zhenjiang City of Jiangsu Province.