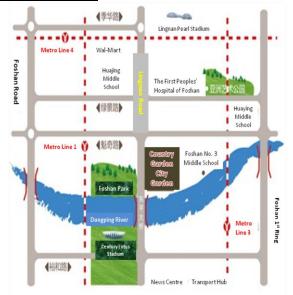

### New Project for 1Q 2011 - Country Garden City Garden

- The Group's first city-core project in Foshan City of Guangdong Province, situated in Dongping New Town (Foshan version of Pearl River New Town) CBD and the Dongping River north band metropolitan living circle, east of Lingnan Road of Chancheng District of Foshan. It has very close proximity to Guangzhou-Foshan Metro Line and Foshan 1<sup>st</sup> Ring which takes only 40 minutes to Guangzhou city centre.
- A high-class condominium complex integrating a 5-star hotel, commercial mall and apartments tailored precisely to the future planning and development of the city core area.
- Debut launch on 22 January, with first batch of 486 units sold out on the first day, generating around RMB580M in total transaction amount.