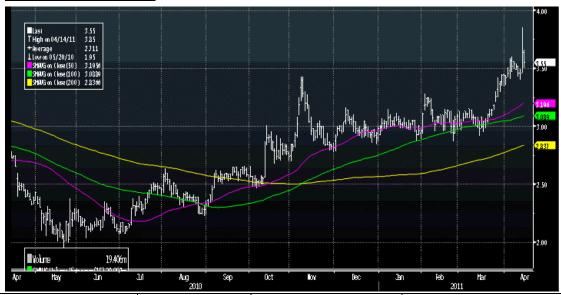

#### **Share Price Movement**

| Closing Price | HK\$3.55    | Market Capitalization | HK\$59.28 Billion   |
|---------------|-------------|-----------------------|---------------------|
| (15 Apr 2011) |             |                       |                     |
| P/E Ratio     | 11.50 times | 52 week Hi/Lo         | HK\$3.85 / HK\$1.95 |