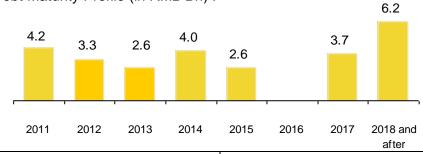

#### **Financial Highlights**

| RMB'Bn                        | 31 March 2011 | 31 December 2010 |
|-------------------------------|---------------|------------------|
| Available Cash                | 12.2          | 8.1              |
| Total Debt                    | 26.6          | 20.1             |
| Of which : Onshore / Offshore | 10.9 / 15.7   | 9.5 / 10.6       |
| Weighted average funding cost | 8.5%          | 7.6%             |
| Outstanding land premium      | 6.3           | 5.1              |