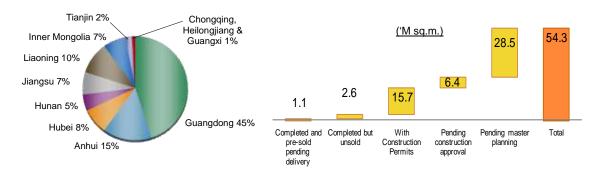

### Land Bank

As of 30 September 2011, the Group's land bank with land use rights certificates amounted to an attributable GFA of approximately 54.28 million sq.m., the breakdown of which is as follows:-

During 3Q 2011, the Group acquired additional land with total estimated GFA of approximately 3.356 million sq.m. at a total consideration of approximately RMB2.91 billion. The land is located in Shanwei City, Huizhou City and Guangzhou City of Guangdong Province, Zhangqiu of Ji'nan City of Shandong Province, Wuhan City of Hubei Province and Anqing City of Anhui Province (some parcels of land are additional portions to existing projects of the Group).