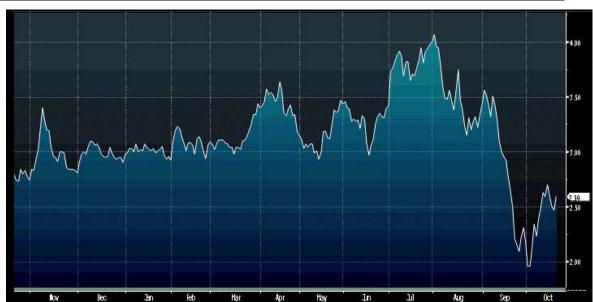

# Share Price Movement

| Closing Price | HK\$2.59   | Market Capitalization | HK\$43.25 Billion   |
|---------------|------------|-----------------------|---------------------|
| (21 Oct 2011) |            |                       |                     |
| P/E Ratio     | 6.56 times | 52 week Hi/Lo         | HK\$4.16 / HK\$1.91 |