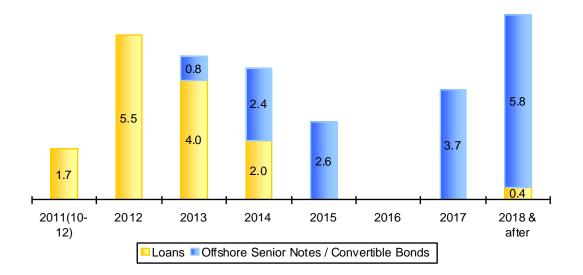

| <b>Financial</b> | <b>Highlights</b> |
|------------------|-------------------|
|------------------|-------------------|

| RMB'Bn                        | 30 September 2011 | 30 June 2011  |
|-------------------------------|-------------------|---------------|
| Available Cash                | 9.76              | 10.14         |
| Total Debt                    | 28.90             | 27.47         |
| Of which : Onshore / Offshore | 13.33 / 15.57     | 11.72 / 15.76 |
| Weighted average funding cost | 9.10%             | 9.12%         |
| Outstanding land premium      | 3.48              | 4.26          |

Debt Maturity Profile (in RMB'Bn) :-