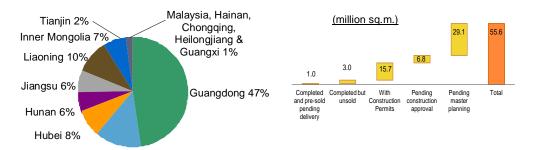

### **Land Bank**

As of 31 March 2012, the Group's land bank with land use rights certificates or land title amounted to an attributable GFA of approximately 55.58 million sq.m., the breakdown of which is as follows:-

During 1Q2012, the Group acquired additional land with total estimated GFA of approximately 7.24 million sq.m.(including minority interests) at a total consideration of approximately RMB2.17 billion. The land is located in Zhenjiang City of Jiangsu Province, Xianning City of Hubei Province and Chuzhou City of Anhui Province of China, as well as in Selangor of Malaysia.