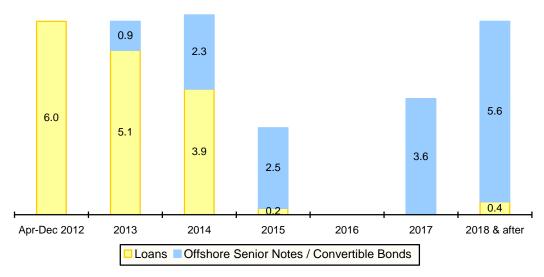

7 billion. The land is located in Zhenjiang City of Jiangsu Province, Xianning City of Hubei Province and Chuzhou City of Anhui Province of China, as well as in Selangor of Malaysia.



# **Financial Highlights**

| RMB'Bn                        | 31 March 2012 | 31 December 2011 |
|-------------------------------|---------------|------------------|
| Available Cash                | 10.36         | 10.62            |
| Total Debt                    | 30.50         | 28.97            |
| Of which : Onshore / Offshore | 15.44 / 15.06 | 13.72 / 15.25    |
| Weighted average funding cost | 9.51%         | 9.20%            |
| Outstanding land premium*     | 1.97          | 2.70             |

<sup>\*</sup> excluding Asian Games City and Malaysia project

# Debt Maturity Profile (in RMB'Bn):-



## **Share Price Movement**

| Closing Price   | HK\$3.29   | Market Capitalization | HK\$57.17 Billion   |
|-----------------|------------|-----------------------|---------------------|
| (20 April 2012) |            |                       |                     |
| P/E Ratio       | 7.64 times | 52 week Hi/Lo         | HK\$4.16 / HK\$1.91 |