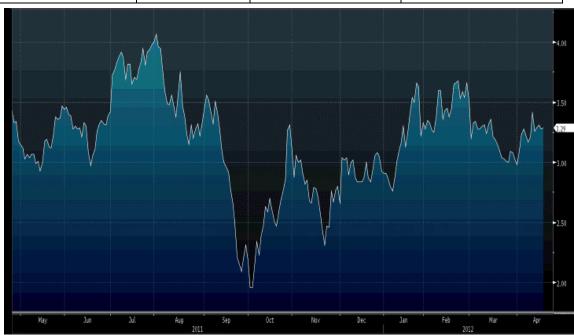

## **Share Price Movement**

| Closing Price   | HK\$3.29   | Market Capitalization | HK\$57.17 Billion   |
|-----------------|------------|-----------------------|---------------------|
| (20 April 2012) |            |                       |                     |
| P/E Ratio       | 7.64 times | 52 week Hi/Lo         | HK\$4.16 / HK\$1.91 |