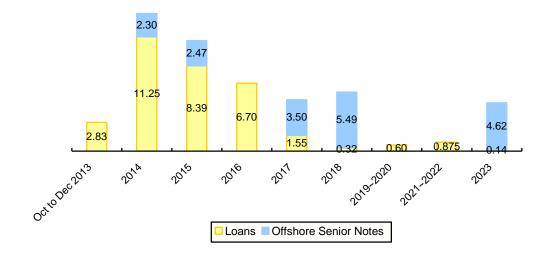

# **Financial Highlights**

| RMB' Bn                       | 30 September 2013 | 30 June 2013  |
|-------------------------------|-------------------|---------------|
| Total Debt                    | 51.02*            | 45.64         |
| Of which : Onshore / Offshore | 29.11 / 21.91*    | 25.46 / 20.18 |
| Weighted average funding cost | 8.90%             | 9.24%         |
| Undrawn banking facilities    | 21.58             | 17.70         |
| Outstanding land premium**    | 6.54              | 5.68          |

<sup>\*</sup> settlement date of the newly issued USD750 million senior notes due 2021 is 4 October 2013, hence not yet booked as of 30 September 2013.

\*\*excluding Asian Games City

Debt Maturity Profile as of 30 September 2013 (in RMB' Bn) :-