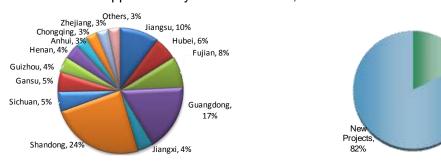

During the first nine months of 2013, the Group acquired additional land with total estimated GFA of approximately 22.34 million sq.m. (including minority interests) at a total consideration of approximately RMB16.3 billion, the breakdown of which is as follows:-