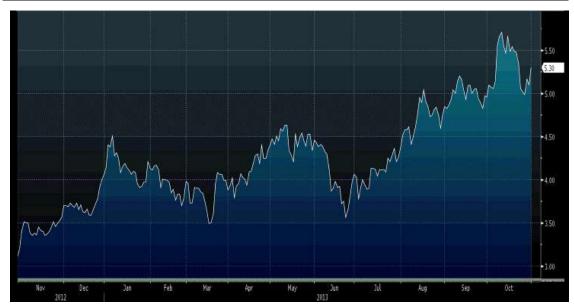

# **Share Price Movement**

| Closing Price     | HK\$5.30   | Market Capitalization | HK\$97.825 Billion  |
|-------------------|------------|-----------------------|---------------------|
| (31 October 2013) |            |                       |                     |
| P/E Ratio         | 9.22 times | 52 week Hi/Lo         | HK\$5.75 / HK\$3.07 |