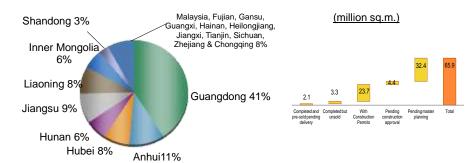

#### **Land Bank**

As of 30 September 2013, the Group's land bank with land use rights certificates, development or operation rights, or land titles amounted to an attributable GFA of approximately 65.90 million sq.m., the breakdown of which is as follows:-