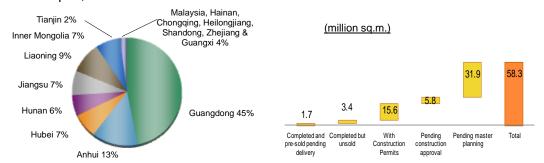

#### **Land Bank**

As of 31 March 2013, the Group's land bank with land use rights certificates, development or operation rights, or land titles amounted to an attributable GFA of approximately 58.34 million sq.m., the breakdown of which is as follows:-