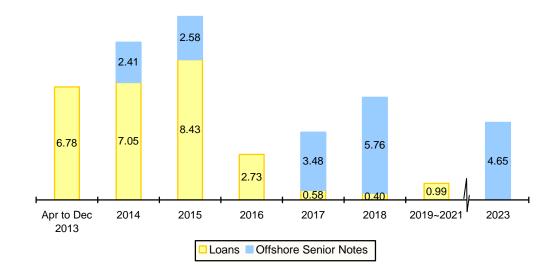

### **Financial Highlights**

| RMB' Bn                       | 31 March 2013 | 31 December 2012 |
|-------------------------------|---------------|------------------|
| Available Cash                | 24.47         | 16.65            |
| Total Debt                    | 45.84         | 36.91            |
| Of which : Onshore / Offshore | 25.49 / 20.35 | 20.29 / 16.62    |
| Weighted average funding cost | 9.18%         | 9.56%            |
| Outstanding land premium*     | 4.90          | 2.89             |

<sup>\*</sup> excluding Asian Games City

Debt Maturity Profile as of 31 March 2013 (in RMB' Bn) :-