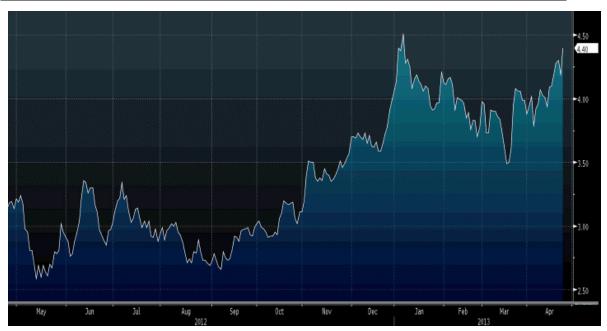

## **Share Price Movement**

| Closing Price   | HK\$4.40   | Market Capitalization | HK\$80.21 Billion   |
|-----------------|------------|-----------------------|---------------------|
| (24 April 2013) |            |                       |                     |
| P/E Ratio       | 9.20 times | 52 week Hi/Lo         | HK\$4.60 / HK\$2.51 |