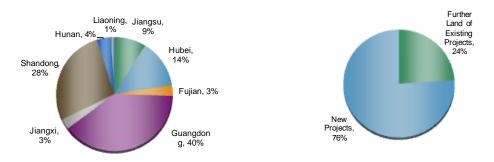

During the first quarter, the Group acquired additional land with total estimated GFA of approximately 6.56 million sq.m. (including minority interests) at a total consideration of approximately RMB5.01 billion, the breakdown of which is as follows:-