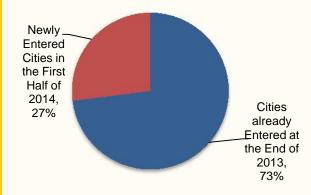

City type breakdown of newly acquired lands for the first half of 2014 (By GFA)

3