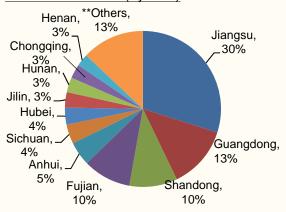

Provinces breakdown of newly acquired lands for the first half of 2014 (By GFA)

Note: \*\* including Shanxi, Gansu, Jiangxi, Zhejiang, Heilongjiang, Guangxi, Hebei

Project type breakdown of newly acquired lands for the first half of 2014 (By GFA)