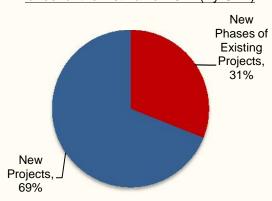

Provinces breakdown of newly acquired lands for the first half of 2014 (By GFA)

Note: \*\* including Shanxi, Gansu, Jiangxi, Zhejiang, Heilongjiang, Guangxi, Hebei

Project type breakdown of newly acquired lands for the first half of 2014 (By GFA)