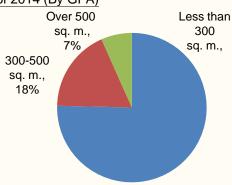

### **Contracted Sales (Cont'd)**

Unit size breakdown of contracted sales of highrise residential products for the first half of 2014 (By GFA)

Unit size breakdown of contracted sales of low-rise residential products for the first half of 2014 (By GFA)