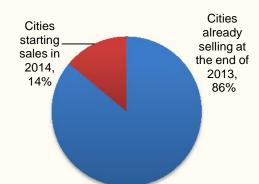

#### **Contracted Sales**

■For the first half of 2014, the Group achieved contracted sales of approximately RMB58.42 billion with contracted sales GFA of approximately 8.793 million square meters.

Geographical breakdown of contracted sales for the first half of 2014 (By GFA)