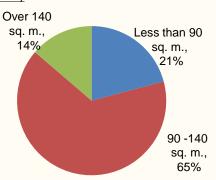

### **Contracted Sales (Cont'd)**

Unit size breakdown of contracted sales of highrise residential products for the first half of 2014 (By GFA)

Unit size breakdown of contracted sales of low-rise residential products for the first half of 2014 (By GFA)