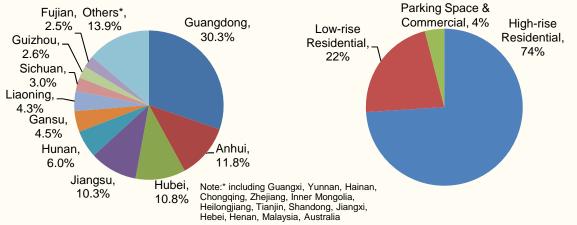

#### **Contracted Sales**

■For the first half of 2014, the Group achieved contracted sales of approximately RMB58.42 billion with contracted sales GFA of approximately 8.793 million square meters.

Geographical breakdown of contracted sales for the first half of 2014 (By GFA)