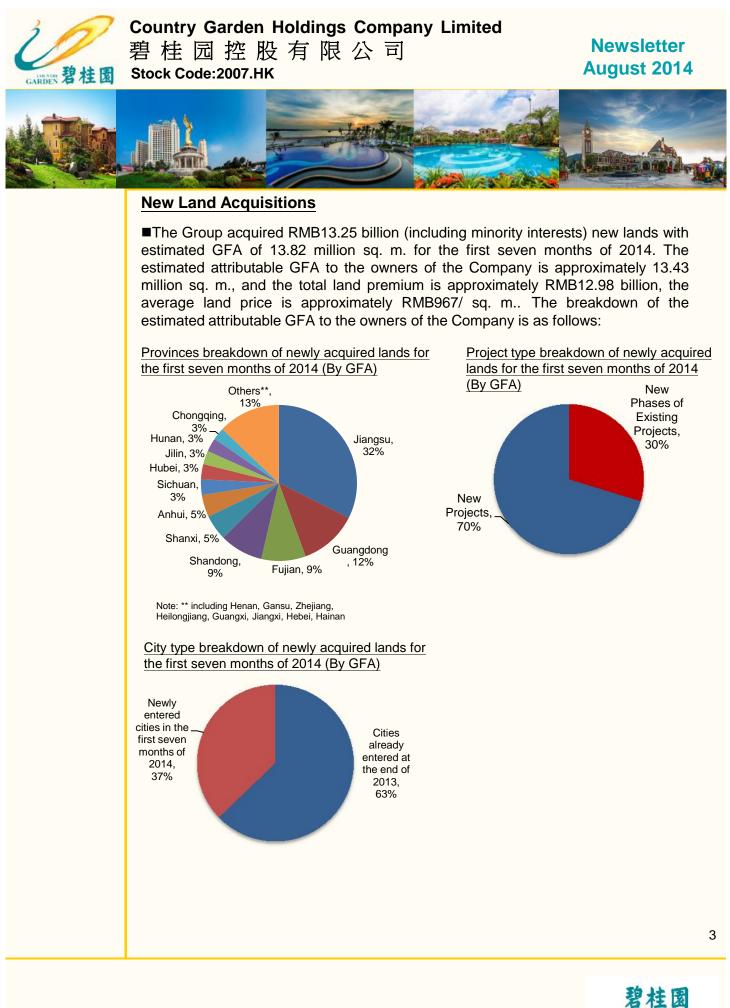

## **Contracted Sales**

■For the first seven months of 2014, the Group achieved contracted sales of approximately RMB65.03 billion with contracted sales GFA of approximately 9.748 million square meters.