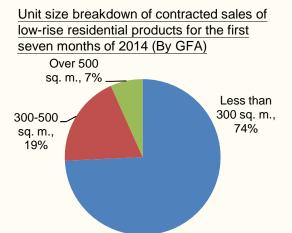

## **Contracted Sales (Cont'd)**

Unit size breakdown of contracted sales of highrise residential products for the first seven months of 2014 (By GFA)

■Top ten cities where the Group recorded the highest contracted sales for the first seven months of 2014 are as follows; the Group's aggregated contracted sales amount in these 10 cities is approximately RMB24.7 billion, accounting for 38% of the Group's total contracted sales.