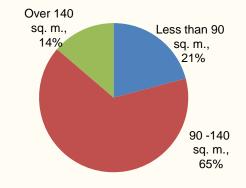

## **Contracted Sales (Cont'd)**

Unit size breakdown of contracted sales of highrise residential products for the first seven months of 2014 (By GFA)

■Top ten cities where the Group recorded the highest contracted sales for the first seven months of 2014 are as follows; the Group's aggregated contracted sales amount in these 10 cities is approximately RMB24.7 billion, accounting for 38% of the Group's total contracted sales.