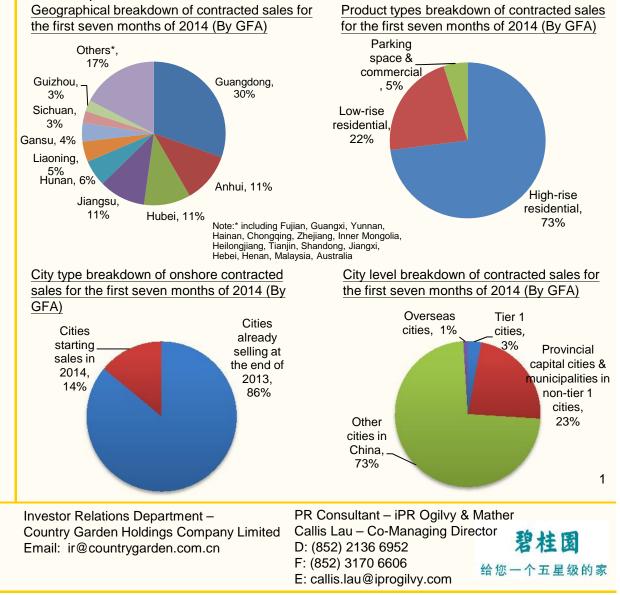

## **Contracted Sales**

■For the first seven months of 2014, the Group achieved contracted sales of approximately RMB65.03 billion with contracted sales GFA of approximately 9.748 million square meters.

## **Contracted Sales (Cont'd)**

Unit size breakdown of contracted sales of highrise residential products for the first seven months of 2014 (By GFA)

■Top ten cities where the Group recorded the highest contracted sales for the first seven months of 2014 are as follows; the Group's aggregated contracted sales amount in these 10 cities is approximately RMB24.7 billion, accounting for 38% of the Group's total contracted sales.