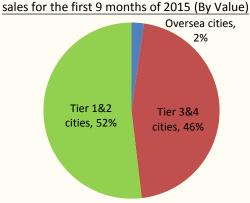

Geographical breakdown of contracted sales for the first 9 months of 2015 (By Value)

City type breakdown of onshore contracted sales for the first 9 months of 2015 (By Value)

Target market type breakdown of contracted sales for the first 9 months of 2015 (By Value)