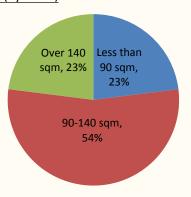

#### Contracted Sales (Cont'd)

Unit size breakdown of contracted sales of highrise residential products for the first 9months of 2015 (By Value)

Unit size breakdown of contracted sales of low-rise residential products for the first 9 months of 2015 (By Value)