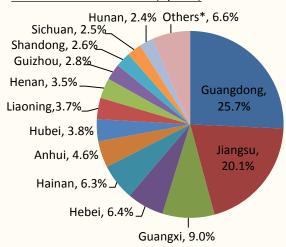

<u>Provinces breakdown of newly acquired lands for</u> the first 9 months of 2015 (By GFA)

Note: Others\* including Zhejiang, Fujian, Shaanxi, Yunnan, Shanghai.

<u>City type breakdown of newly acquired lands for</u> the first 9 months of 2015 (By Value)