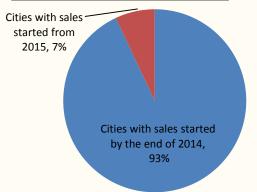

■Top ten cities where the Group ,together with its joint ventures and associates, achieved the highest contracted sales for the first 9 months of 2015 were as follows; the aggregated contracted sales amount in these 10 cities was approximately RMB32.05 billion, accounting for approximately 38% of the Group together with its joint ventures and associates' total contracted sales.