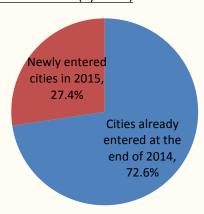

Geographical breakdown of contracted sales for the first 9 months of 2015 (By Value)

City type breakdown of onshore contracted sales for the first 9 months of 2015 (By Value)

Target market type breakdown of contracted sales for the first 9 months of 2015 (By Value)