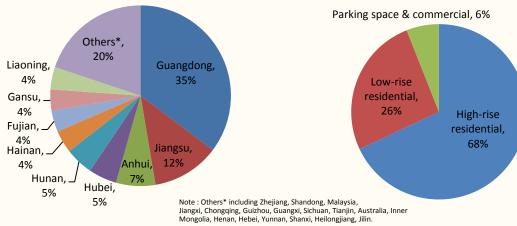

Geographical breakdown of contracted sales for the first 9 months of 2015 (By Value)

City type breakdown of onshore contracted sales for the first 9 months of 2015 (By Value)

Target market type breakdown of contracted sales for the first 9 months of 2015 (By Value)