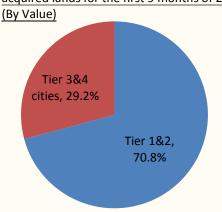

Geographical breakdown of contracted sales for the first 9 months of 2015 (By Value)

City type breakdown of onshore contracted sales for the first 9 months of 2015 (By Value)

Target market type breakdown of contracted sales for the first 9 months of 2015 (By Value)