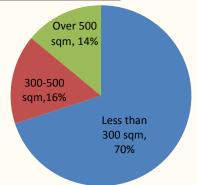

#### Contracted Sales (Cont'd)

Unit size breakdown of contracted sales of highrise residential products for the first 9months of 2015 (By Value)

Unit size breakdown of contracted sales of low-rise residential products for the first 9 months of 2015 (By Value)