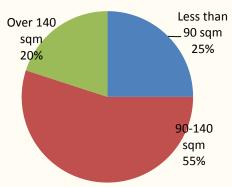

### **Contracted Sales (Cont'd)**

Unit size breakdown of contracted sales of high-rise residential products for the first 2 months of 2015 (By Value)

<u>Unit size breakdown of contracted sales of low-rise residential products for the first 2 months of 2015 (By Value)</u>