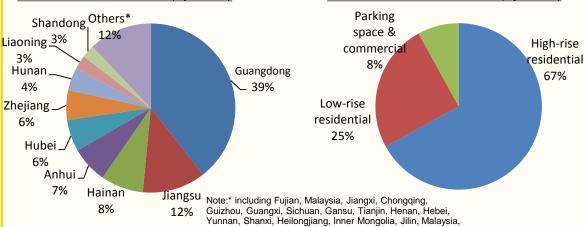

#### **Contracted Sales**

■For the first 2 months of 2015, the Group achieved contracted sales of approximately RMB 11.46 billion with contracted sales GFA of approximately 1.78 million square

Geographical breakdown of contracted sales for the first 2 months of 2015 (By Value)

Product types breakdown of contracted sales for the first 2 months of 2015 (By Value)

City type breakdown of onshore contracted sales for the first 2 months of 2015

Target market type breakdown of contracted sales for the first 2 months of 2014 (By