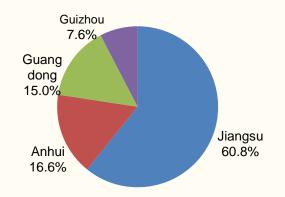

<u>Provinces breakdown of newly acquired lands for the first 2 months of 2015 (By GFA)</u>

Project type breakdown of newly acquired lands for the first 2 months of 2015 (By

City type breakdown of newly acquired lands for the first 2 months of 2015 (By GFA)