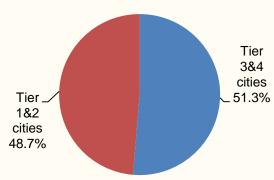

Product types breakdown of contracted sales for the first 2 months of 2015 (By Value)

City type breakdown of onshore contracted sales for the first 2 months of 2015

Target market type breakdown of contracted sales for the first 2 months of 2014 (By