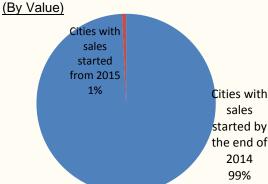

Product types breakdown of contracted sales for the first 2 months of 2015 (By Value)

City type breakdown of onshore contracted sales for the first 2 months of 2015

Target market type breakdown of contracted sales for the first 2 months of 2014 (By