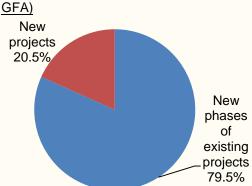

<u>Provinces breakdown of newly acquired lands for the first 2 months of 2015 (By GFA)</u>

Project type breakdown of newly acquired lands for the first 2 months of 2015 (By

City type breakdown of newly acquired lands for the first 2 months of 2015 (By GFA)