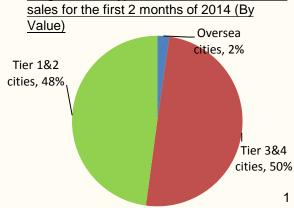

Product types breakdown of contracted sales for the first 2 months of 2015 (By Value)

City type breakdown of onshore contracted sales for the first 2 months of 2015

Target market type breakdown of contracted sales for the first 2 months of 2014 (By