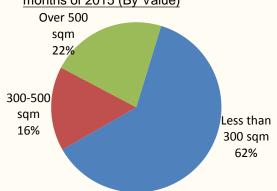

### **Contracted Sales (Cont'd)**

Unit size breakdown of contracted sales of high-rise residential products for the first 2 months of 2015 (By Value)

<u>Unit size breakdown of contracted sales of low-rise residential products for the first 2 months of 2015 (By Value)</u>