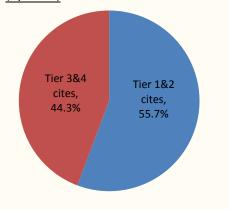

Unit size breakdown of contracted sales of low-rise residential products for the first 6 months of 2015 (By Value)

■Top ten cities where the Group ,together with its joint ventures and associates, achieved the highest contracted sales for the first 6 months of 2015 were as follows; the aggregated contracted sales amount in these 10 cities was approximately RMB21.14 billion, accounting for 39% of the Group together with its joint ventures and associates' total contracted sales.