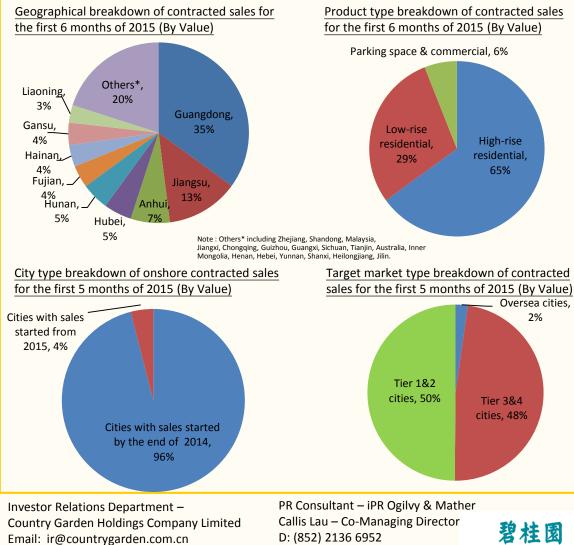

## **Contracted Sales**

■For the first 6 months of 2015, the Group, together with its joint ventures and associates, achieved contracted sales of approximately RMB54.47 billion with contracted sales GFA of approximately 8.45 million square meters ("sqm") (among which, the contracted sales and contracted sales GFA attributable to owners of the Company amounted to RMB50.74 billion and 8 million sqm, respectively).

Unit size breakdown of contracted sales of low-rise residential products for the first 6 months of 2015 (By Value)

■Top ten cities where the Group ,together with its joint ventures and associates, achieved the highest contracted sales for the first 6 months of 2015 were as follows; the aggregated contracted sales amount in these 10 cities was approximately RMB21.14 billion, accounting for 39% of the Group together with its joint ventures and associates' total contracted sales.

| Cities of the Contracted Sales | Contracted Sales<br>(RMB Billion) | Contracted Sales<br>GFA<br>('000 Sqm) | Contracted Sales ASP<br>(RMB per Sqm) |  |
|--------------------------------|-----------------------------------|---------------------------------------|---------------------------------------|--|
| Guangdong – Guangzhou City     | 3.11                              | 286                                   | 10,885                                |  |
| Guangdong – Dongguan City      | 2.87                              | 398                                   | 7,227                                 |  |
| Guangdong – Huizhou City       | 2.45                              | 326                                   | 7,497                                 |  |
| Gansu – Lanzhou City           | 1.98                              | 247                                   | 8,024                                 |  |
| Guangdong – Foshan City        | 1.91                              | 235                                   | 8,163                                 |  |
| Hainan – Lingshui City         | 1.87                              | 106                                   | 17,723                                |  |
| Jiangsu – Nantong City         | 1.84                              | 273                                   | 6,746                                 |  |
| Guangdong – Shaoguan City      | 1.77                              | 346                                   | 5,116                                 |  |
| Liaoning – Shenyang City       | 1.74                              | 283                                   | 6,149                                 |  |
| Guangdong – Jiangmen City      | 1.60                              | 288                                   | 5,538                                 |  |