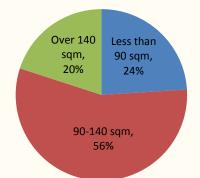

Unit size breakdown of contracted sales of low-rise residential products for the first 6 months of 2015 (By Value)

■Top ten cities where the Group ,together with its joint ventures and associates, achieved the highest contracted sales for the first 6 months of 2015 were as follows; the aggregated contracted sales amount in these 10 cities was approximately RMB21.14 billion, accounting for 39% of the Group together with its joint ventures and associates' total contracted sales.