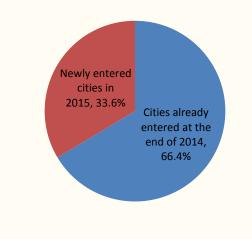

ty      | 1.60                              | 288                                   | 5,538                                 |  |



Country Garden Holdings Company Limited 碧桂园控股有限公司 Stock Code:2007.HK

Newsletter July 2015

## **New Land Acquisitions**

■The Group acquired RMB8.02 billion (including minority interests) new lands with an estimated GFA of 7.55 million sqm for the first 6 months of 2015. The estimated attributable GFA to the owners of the Company was approximately 6.21 million sqm, and the total land premium was approximately RMB6.73 billion, the average land price was approximately RMB1,085 per sqm. The breakdown of the estimated attributable GFA to the owners of the Company was as follows:



Note: Others\* including Liaoning, Sichuan, Shandong, Fujian, Anhui, Zhejiang.





Project type breakdown of newly acquired lands for the first 6 months of 2015 (By GFA)



Target market type breakdown of newly acquired lands for the first 6 months of 2015 (By Value)



3





Country Garden Holdings Company Limited 碧桂园控股有限公司

Newsletter July 2015

Stock Code:2007.HK





Country Garden Holdings Company Limited 碧桂园控股有限公司

Newsletter July 2015

Stock Code:2007.HK



| New Land Acquisition in 2015(Cont'd) |                                                   |                               |                    |                       |                            |                      |  |  |
|--------------------------------------|---------------------------------------------------|-------------------------------|--------------------|-----------------------|--------------