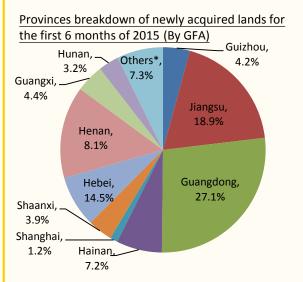

## **New Land Acquisitions**

■The Group acquired RMB8.02 billion (including minority interests) new lands with an estimated GFA of 7.55 million sqm for the first 6 months of 2015. The estimated attributable GFA to the owners of the Company was approximately 6.21 million sqm, and the total land premium was approximately RMB6.73 billion, the average land price was approximately RMB1,085 per sqm. The breakdown of the estimated attributable GFA to the owners of the Company was as follows:

Note: Others\* including Liaoning, Sichuan, Shandong, Fujian, Anhui, Zhejiang.

Project type breakdown of newly acquired lands for the first 6 months of 2015 (By GFA)

Target market type breakdown of newly acquired lands for the first 6 months of 2015 (By Value)