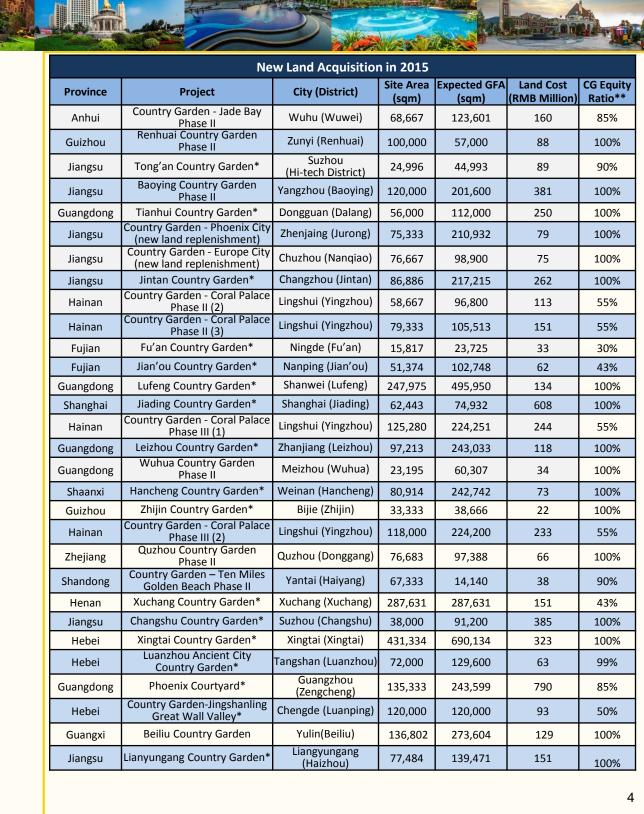

## **New Land Acquisitions**

■The Group acquired RMB8.02 billion (including minority interests) new lands with an estimated GFA of 7.55 million sqm for the first 6 months of 2015. The estimated attributable GFA to the owners of the Company was approximately 6.21 million sqm, and the total land premium was approximately RMB6.73 billion, the average land price was approximately RMB1,085 per sqm. The breakdown of the estimated attributable GFA to the owners of the Company was as follows:

3

Country Garden Holdings Company Limited 碧桂园控股有限公司

Newsletter July 2015

Stock Code:2007.HK

Country Garden Holdings Company Limited 碧桂园控股有限公司

Newsletter July 2015

Stock Code:2007.HK

| New Land Acquisition in 2015(Cont'd) |                                                   |                               |                    |                       |                            |                      |  |  |
|--------------------------------------|---------------------------------------------------|-------------------------------|--------------------|-----------------------|----------------------------|----------------------|--|--|
| Province                             | Project                                           | City (District)               | Site Area<br>(sqm) | Expected GFA<br>(sqm) | Land Cost<br>(RMB Million) | CG Equity<br>Ratio** |  |  |
| Guangdong                            | Houjie Country Garden*                            | Dongguan(Houjie)              | 11,196             | 39,186                | 104                        | 100%                 |  |  |
| Guangdong                            | Country Garden-<br>Sanshui Huafu*                 | Foshan(Sanshui)               | 38,667             | 135,335               | 213                        | 94%                  |  |  |
| Hebei                                | Country Garden-<br>Guangting Lake 1*              | Zhangjiakou(Huailai)          | 66,667             | 46,000                | 65                         | 51%                  |  |  |
| Jiangsu                              | Taicang Country Garden*                           | Suzhou(Taicang)               | 78,667             | 173,067               | 461                        | 100%                 |  |  |
| Guizhou                              | Kaili Country Garden*                             | Kaili<br>(Riverside new city) | 165,333            | 181,866               | 155                        | 92%                  |  |  |
| Hunan                                | Huaihua Country Garden*                           | Huaihua(He City)              | 185,333            | 463,333               | 167                        | 43%                  |  |  |
| Guangdong                            | Country Garden-Yiquan Villa*                      | Huizhou(Huiyang)              | 70,000             | 90,300                | 70                         | 46%                  |  |  |
| Henan                                | Pingdingshan<br>Country Garden*                   | Pingdingshan<br>(Zhanhe)      | 61,333             | 214,666               | 162                        | 43%                  |  |  |
| Henan                                | Country Garden-Phoenix Bay*                       | Xinxiang(Pingyuan)            | 148,667            | 285,441               | 259                        | 100%                 |  |  |
| Guangdong                            | Twinkle Star Bay                                  | Qingyuan(Qingcheng)           | 30,000             | 60,000                | 54                         | 100%                 |  |  |
| Guangdong                            | Gaozhou Country Garden-<br>Phoenix City Phase III | Maoming(Gaozhou)              | 137,908            | 248,234               | 134                        | 90%                  |  |  |
| Guangdong                            | Country Garden-Jade Bay                           | Jiangmen(Kaiping)             | 65,609             | 78,731                | 53                         | 90%                  |  |  |
| Sichuan                              | Country Garden-City Garden*                       | Chengdu(Jinniu)               | 70,667             | 180,201               | 385                        | 51%                  |  |  |
| Hainan                               | Country Garden-Meilang Bay*                       | Chengmai(Dafeng)              | 130,000            | 127,400               | 140                        | 70%                  |  |  |
| Liaoning                             | Country Garden-Xuefu 1*                           | Shenyang(Huanggu)             | 62,667             | 144,134               | 201                        | 60%                  |  |  |
| Total                                | -                                                 |                               | 4,367,407          | 7,553,769             | 8,021                      |                      |  |  |
| June sub-<br>total                   |                                                   |                               | 1,537,000          | 2,880,968             | 2,903                      | -                    |  |  |