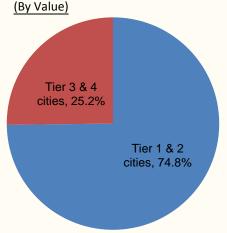

Geographical breakdown of contracted sales for the first 7 months of 2015 (By Value)

City type breakdown of onshore contracted sales for the first 7 months of 2015 (By Value)

<u>Target market type breakdown of contracted</u> sales for the first 7 months of 2015 (By Value)

Provinces breakdown of newly acquired lands for the first 7 months of 2015 (By GFA)

Note: Others\* including Shaanxi, Hunan, Fujian, Anhui, Zhejiang, Sichuan, Shanghai and Hubei.

<u>City type breakdown of newly acquired lands for</u> the first 7 months of 2015 (By Value)