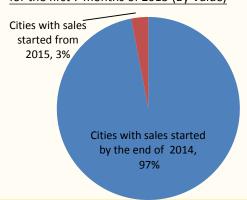

Geographical breakdown of contracted sales for the first 7 months of 2015 (By Value)

City type breakdown of onshore contracted sales for the first 7 months of 2015 (By Value)

<u>Target market type breakdown of contracted</u> sales for the first 7 months of 2015 (By Value)