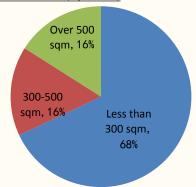

#### Contracted Sales (Cont'd)

<u>Unit size breakdown of contracted sales of high-rise residential products for the first 7 months</u> of 2015 (By Value)

Unit size breakdown of contracted sales of low-rise residential products for the first 7 months of 2015 (By Value)