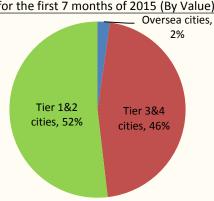

Geographical breakdown of contracted sales for the first 7 months of 2015 (By Value)

City type breakdown of onshore contracted sales for the first 7 months of 2015 (By Value)

<u>Target market type breakdown of contracted</u> sales for the first 7 months of 2015 (By Value)