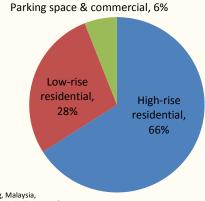

Geographical breakdown of contracted sales for the first 7 months of 2015 (By Value)

City type breakdown of onshore contracted sales for the first 7 months of 2015 (By Value)

<u>Target market type breakdown of contracted</u> sales for the first 7 months of 2015 (By Value)