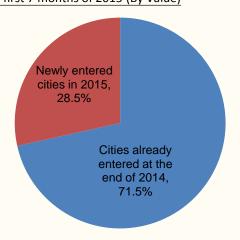

Geographical breakdown of contracted sales for the first 7 months of 2015 (By Value)

City type breakdown of onshore contracted sales for the first 7 months of 2015 (By Value)

<u>Target market type breakdown of contracted</u> sales for the first 7 months of 2015 (By Value)