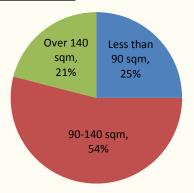

#### Contracted Sales (Cont'd)

<u>Unit size breakdown of contracted sales of high-rise residential products for the first 7 months</u> of 2015 (By Value)

Unit size breakdown of contracted sales of low-rise residential products for the first 7 months of 2015 (By Value)