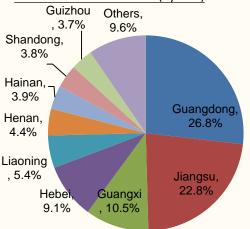

Geographical breakdown of contracted sales for the first 7 months of 2015 (By Value)

City type breakdown of onshore contracted sales for the first 7 months of 2015 (By Value)

<u>Target market type breakdown of contracted</u> sales for the first 7 months of 2015 (By Value)