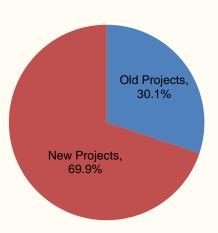

Geographical breakdown of contracted sales for the first 7 months of 2015 (By Value)

City type breakdown of onshore contracted sales for the first 7 months of 2015 (By Value)

<u>Target market type breakdown of contracted</u> sales for the first 7 months of 2015 (By Value)

Project type breakdown of newly acquired lands for the first 7 months of 2015 (By GFA)

Target market type breakdown of newly acquired lands for the first 7 months of 2015

3