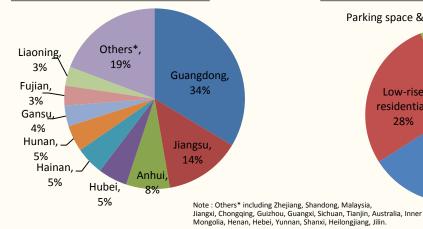

Geographical breakdown of contracted sales for the first 7 months of 2015 (By Value)

City type breakdown of onshore contracted sales for the first 7 months of 2015 (By Value)

<u>Target market type breakdown of contracted</u> sales for the first 7 months of 2015 (By Value)