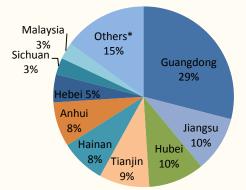

Geographical breakdown of contracted sales for the first month of 2016 (By Value)

Note : Others\* including Guangxi, Hunan, Henan, Zhejiang, Guizhou, Gansu, Chongqing, Liaoning, Shandong, Fujian, Jiangxi, Inner Mongolia, Yunnan, Heilongjiang, Shaanxi, Jilin, Shanxi.