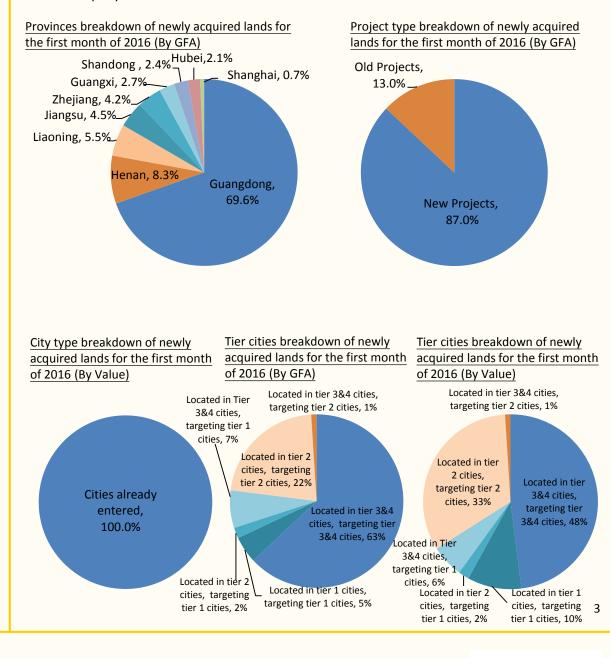

## **New Land Acquisitions**

■The Group acquired RMB10.94 billion (including minority interests) new lands with an estimated GFA of 7.19 million sqm for the first months of 2016. The estimated attributable GFA to the owners of the Company was approximately 4.38 million sqm, and the total land premium was approximately RMB6.32 billion, the average land price was approximately RMB1,443 per sqm. The breakdown of the estimated attributable GFA or value to the owners of the Company was as follows: