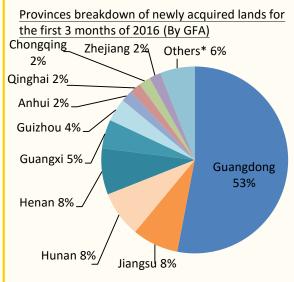

### **New Land Acquisitions**

■The Group acquired RMB40.74 billion (including minority interests) new lands with an estimated GFA of 26.26 million sqm for the first 3 months of 2016. The estimated attributable GFA to the owners of the Company was approximately 18.72 million sqm, and the total land premium was approximately RMB27.26 billion, the average land price was approximately RMB1,456 per sqm. The breakdown of the estimated attributable GFA or value to the owners of the Company was as follows: