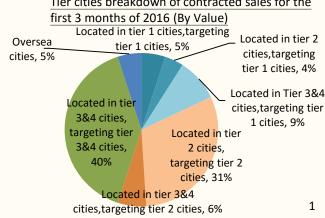

#### City type breakdown of onshore contracted sales for the first 3 months of 2016 (By Value)

Product type breakdown of contracted sales for the first 3 months of 2016 (By Value)

Tier cities breakdown of contracted sales for the