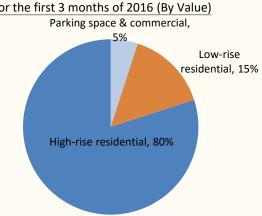

#### City type breakdown of onshore contracted sales for the first 3 months of 2016 (By Value)

Product type breakdown of contracted sales for the first 3 months of 2016 (By Value)

Tier cities breakdown of contracted sales for the