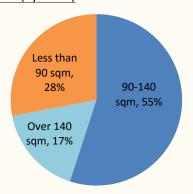

#### Contracted Sales (Cont'd)

Unit size breakdown of contracted sales of highrise residential products for the first 3 months of 2016 (By Value)

Unit size breakdown of contracted sales of low-rise residential products for the first 3 months of 2016 (By Value)