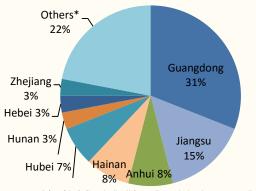

Geographical breakdown of contracted sales for the first 3 months of 2016 (By Value)

Note: Others\* including Tianiin, Sichuan, Guangxi, Liaoning, Henan, Fujian, Guizhou, Gansu, Shandong, Chongqing, Jiangxi, Inner Mongolia, Yunnan, Heilongjiang, Shaanxi, Shanxi, Jilin, Australia and Malaysia.