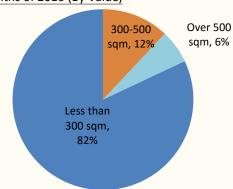

#### Contracted Sales (Cont'd)

Unit size breakdown of contracted sales of highrise residential products for the first 3 months of 2016 (By Value)

Unit size breakdown of contracted sales of low-rise residential products for the first 3 months of 2016 (By Value)