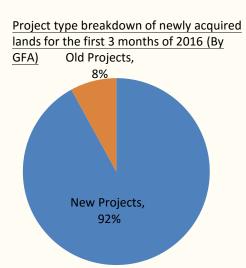

### **New Land Acquisitions**

■The Group acquired RMB40.74 billion (including minority interests) new lands with an estimated GFA of 26.26 million sqm for the first 3 months of 2016. The estimated attributable GFA to the owners of the Company was approximately 18.72 million sqm, and the total land premium was approximately RMB27.26 billion, the average land price was approximately RMB1,456 per sqm. The breakdown of the estimated attributable GFA or value to the owners of the Company was as follows: