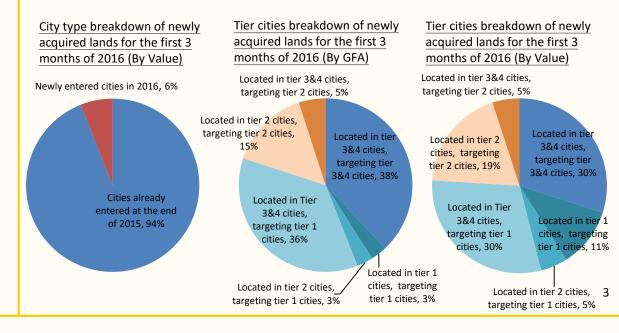

### **New Land Acquisitions**

■The Group acquired RMB40.74 billion (including minority interests) new lands with an estimated GFA of 26.26 million sqm for the first 3 months of 2016. The estimated attributable GFA to the owners of the Company was approximately 18.72 million sqm, and the total land premium was approximately RMB27.26 billion, the average land price was approximately RMB1,456 per sqm. The breakdown of the estimated attributable GFA or value to the owners of the Company was as follows: