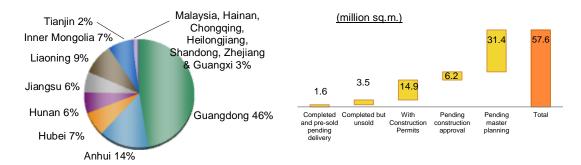

## **Land Bank**

As of 30 September, the Group's land bank with land use rights certificates, development or operation rights, or land title amounted to an attributable GFA of approximately 57.63 million sq.m., the breakdown of which is as follows:-