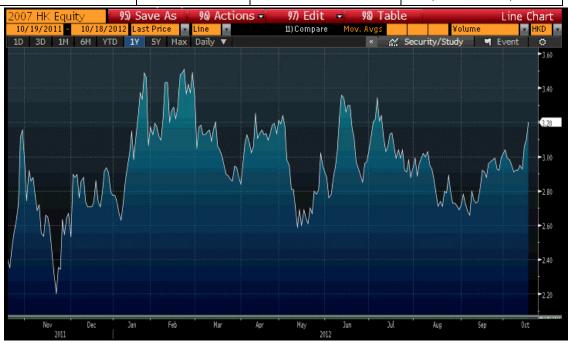

# **Share Price Movement**

| Closing Price     | HK\$3.20   | Market Capitalization | HK\$58.33 Billion     |
|-------------------|------------|-----------------------|-----------------------|
| (18 October 2012) |            |                       |                       |
| P/E Ratio         | 7.68 times | 52 week Hi/Lo         | HK\$3.632 / HK\$2.154 |