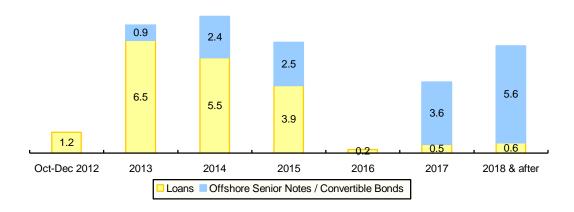

#### Debt Maturity Profile (in RMB'Bn):-

### **Financial Highlights**

| RMB'Bn                        | 30 September  | 30 June       |
|-------------------------------|---------------|---------------|
| Available Cash                | 12.83         | 12.99         |
| Total Debt                    | 33.44         | 32.54         |
| Of which : Onshore / Offshore | 17.97 / 15.47 | 17.19 / 15.35 |
| Weighted average funding cost | 9.95%         | 10.31%        |
| Outstanding land premium*     | 1.55          | 1.79          |