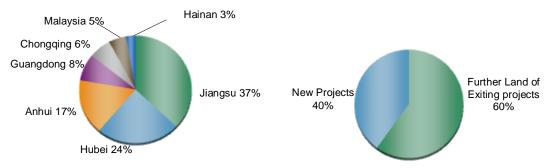

During the first three quarters, the Group acquired additional land with total estimated GFA of approximately 10.97 million sq.m.(including minority interests) at a total consideration of approximately RMB5.46 billion, the breakdown of which is as follows:-