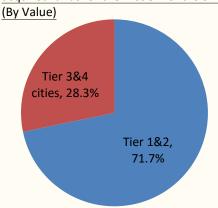

Note: Others\* including Shaanxi, Fujian, Sichuan, Shanghai, Yunnan

City type breakdown of newly acquired lands for the first 8 months of 2015 (By Value)

Project type breakdown of newly acquired lands for the first 8 months of 2015 (By GFA)