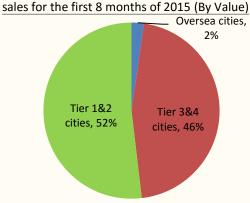

Geographical breakdown of contracted sales for the first 8 months of 2015 (By Value)

Low-rise residential, High-rise 27% residential, 67%

City type breakdown of onshore contracted sales for the first 8 months of 2015 (By Value)