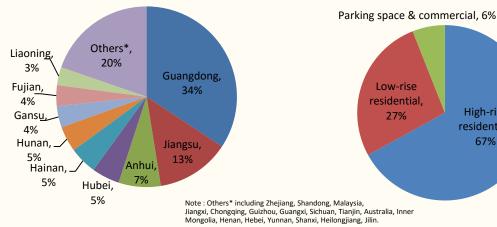

#### **Contracted Sales**

■For the first 8 months of 2015, the Group, together with its joint ventures and associates, achieved contracted sales of approximately RMB71.38 billion with contracted sales GFA of approximately 11.04 million square meters ("sqm") (among which, the contracted sales and contracted sales GFA attributable to owners of the Company amounted to RMB65.51 billion and 10.32 million sgm, respectively).

Geographical breakdown of contracted sales for the first 8 months of 2015 (By Value)

Low-rise residential, High-rise 27% residential, 67%

City type breakdown of onshore contracted sales for the first 8 months of 2015 (By Value)

Target market type breakdown of contracted

Investor Relations Department -Country Garden Holdings Company Limited Email: ir@countrygarden.com.cn

PR Consultant – iPR Ogilvy & Mather Callis Lau - Co-Managing Director D: (852) 2136 6952