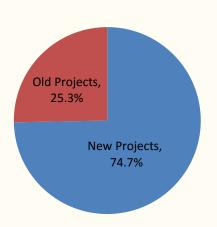

Note: Others\* including Shaanxi, Fujian, Sichuan, Shanghai, Yunnan

City type breakdown of newly acquired lands for the first 8 months of 2015 (By Value)

Project type breakdown of newly acquired lands for the first 8 months of 2015 (By GFA)