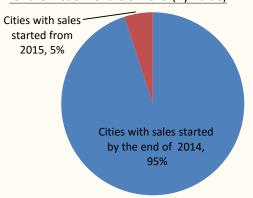

Geographical breakdown of contracted sales for the first 8 months of 2015 (By Value)

Low-rise residential, High-rise 27% residential, 67%

City type breakdown of onshore contracted sales for the first 8 months of 2015 (By Value)