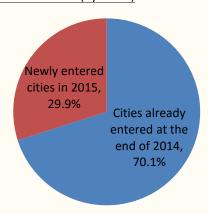

Geographical breakdown of contracted sales for the first 8 months of 2015 (By Value)

Low-rise residential, High-rise 27% residential, 67%

City type breakdown of onshore contracted sales for the first 8 months of 2015 (By Value)