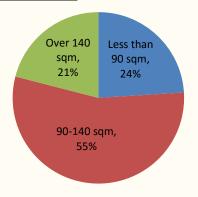

#### Contracted Sales (Cont'd)

Unit size breakdown of contracted sales of highrise residential products for the first 8 months of 2015 (By Value)

Unit size breakdown of contracted sales of low-rise residential products for the first 8 months of 2015 (By Value)