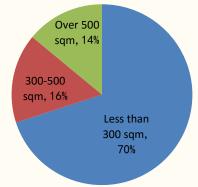

#### Contracted Sales (Cont'd)

Unit size breakdown of contracted sales of highrise residential products for the first 8 months of 2015 (By Value)

Unit size breakdown of contracted sales of low-rise residential products for the first 8 months of 2015 (By Value)