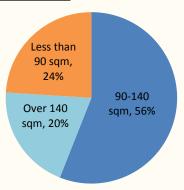

#### **Contracted Sales (Cont'd)**

<u>Unit size breakdown of contracted sales of high-rise residential products for the first 5 months</u> of 2016 (By Value)

Unit size breakdown of contracted sales of low-rise residential products for the first 5 months of 2016 (By Value)