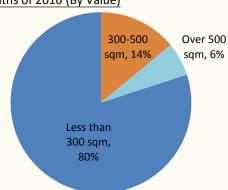

#### **Contracted Sales (Cont'd)**

<u>Unit size breakdown of contracted sales of high-rise residential products for the first 5 months</u> of 2016 (By Value)

Unit size breakdown of contracted sales of low-rise residential products for the first 5 months of 2016 (By Value)