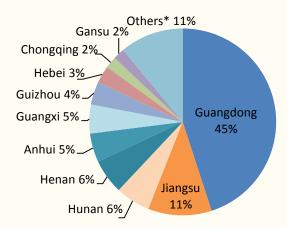

Provinces breakdown of newly acquired lands for the first 5 months of 2016 (By GFA)

Project type breakdown of newly acquired lands for the first 5 months of 2016 (By GFA)

Note : Others\* including Liaoning, Zhejiang, Hubei, Qinghai, Hainan, Sichuan, Tianjin, Fujian, Yunnan, Shandong, Shanxi, Shanghai, Inner Mongolia