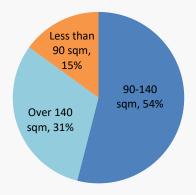

#### **Contracted Sales (Cont'd)**

Unit size breakdown of contracted sales of highrise residential products for the first 3 month of 2017 (By Value)

Unit size breakdown of contracted sales of lowrise residential products for the first 3 month of 2017 (By Value)