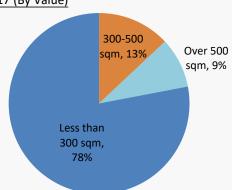

## Geographical breakdown of contracted sales for the first 3 month of 2017 (By Value)

Note: Others\* including Malaysia, Liaoning, Sichuan, Guizhou, Hebei, Tianjin, Gansu, Shandong, Jiangxi, Shanghai, Shanxi, Chongqing, Inner Mogolia, Yunnan, Heilongjiang, Shaanxi, Qinghai, Australia, Jilin.