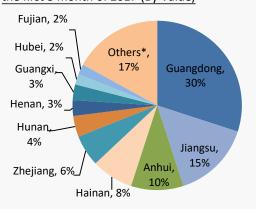

## Product type breakdown of contracted sales for the first 3 month of 2017 (By Value)