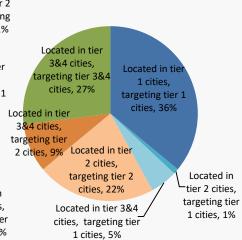

# Tier cities breakdown of newly acquired lands for the first 3 month of 2017 (By Value)