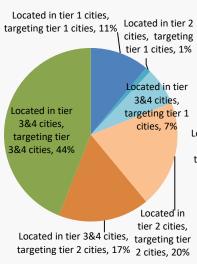

#### <u>Domestic tier of cities breakdown of contracted</u> sales for the first 3 month of 2017 (By Value)

1