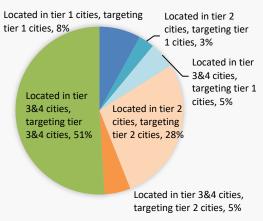

#### <u>Domestic tier of cities breakdown of contracted</u> sales for the first 3 month of 2017 (By Value)

1