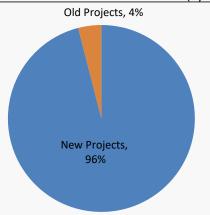

## <u>Provinces breakdown of newly acquired lands for</u> the first 3 month of 2017 (By GFA)

Note : Others\* including Fujian, Tianjin, Hebei, Liaoning, Guangxi, Shanghai, Shanxi

Project type breakdown of newly acquired lands for the first 3 month of 2017 (By GFA)