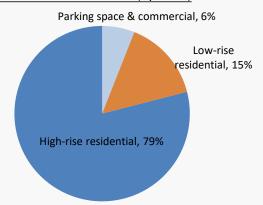

## <u>City type breakdown of onshore contracted</u> sales for the first 3 month of 2017 (By Value)