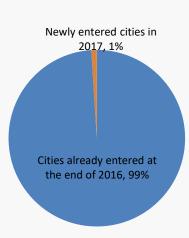

#### **New Land Acquisitions in China**

■The Group acquired RMB67.0 billion (including minority interests) new lands with an estimated GFA of 20.35 million sqm for the first 3 month of 2017 in China. The estimated attributable GFA to the owners of the Company in China was approximately 16.04 million sqm, and the total land premium was approximately RMB58.98 billion, the average land price was approximately RMB3,677 per sqm. The breakdown of the estimated attributable GFA or value to the owners of the Company was as follows: