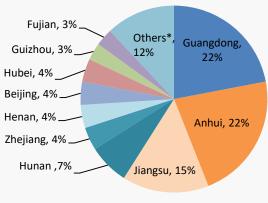

## Geographical breakdown of contracted sales for the first 3 month of 2017 (By Value)

Note: Others\* including Malaysia, Liaoning, Sichuan, Guizhou, Hebei, Tianjin, Gansu, Shandong, Jiangxi, Shanghai, Shanxi, Chongqing, Inner Mogolia, Yunnan, Heilongjiang, Shaanxi, Qinghai, Australia, Jilin.