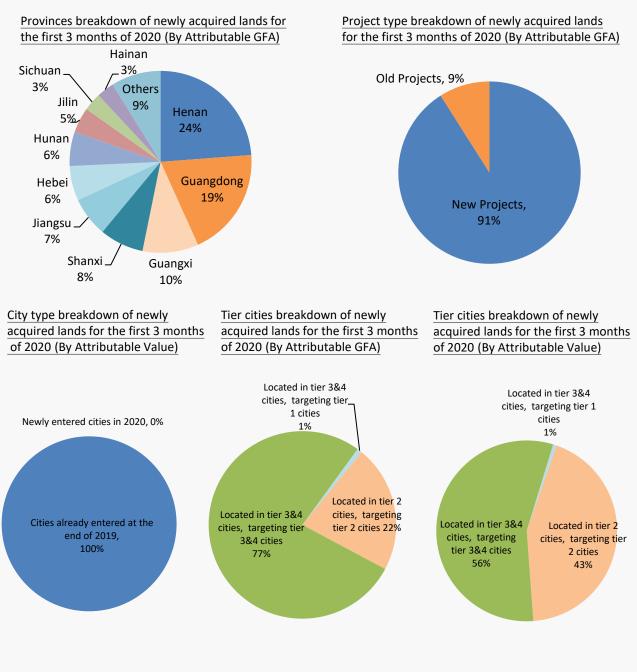

## New Land Acquisitions in China

■For the first 3 months in 2020, the Group acquired land in China which its estimated attributable GFA to the owners of the Company was approximately 4.33 million sqm, and the total attributable land premium was approximately RMB 12.5 billion. The average attributable land price was approximately RMB2,877 per sqm. The breakdown of the estimated attributable GFA or value to the owners of the Company was as follows: