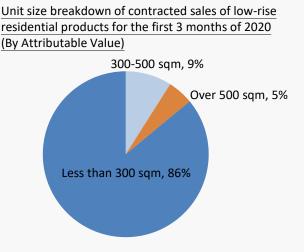

## Contracted Sales(Cont'd)

Unit size breakdown of contracted sales of high-rise residential products for the first 3 months of 2020 (By Attributable Value)

■Top ten cities where the Group, together with its joint ventures and associates, achieved the highest attributable contracted sales for the first 3 months of 2020 were as follows; the aggregated contracted sales in these 10 cities attributable to the Company was approximately RMB 19.60 billion, accounting for approximately 19.4% of the total attributable contracted sales.