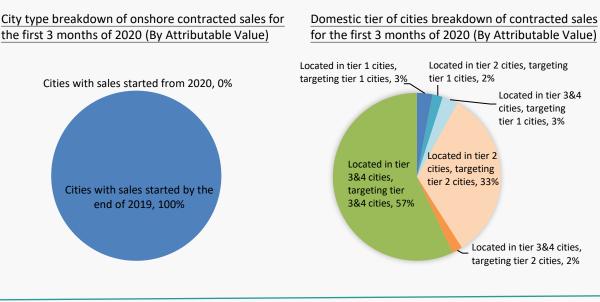

## Contracted Sales(Cont'd)

Unit size breakdown of contracted sales of high-rise residential products for the first 3 months of 2020 (By Attributable Value)

■Top ten cities where the Group, together with its joint ventures and associates, achieved the highest attributable contracted sales for the first 3 months of 2020 were as follows; the aggregated contracted sales in these 10 cities attributable to the Company was approximately RMB 19.60 billion, accounting for approximately 19.4% of the total attributable contracted sales.