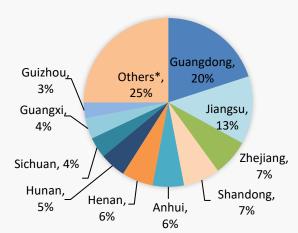

Geographical breakdown of contracted sales for the first 3 months of 2020 (By Attributable Value)

Note : Others\* including Hebei, Jiangxi, Shaanxi, Fujian, Gansu, Liaoning , Hubei, Hainan, Chongqing, Tianjin, Qinghai, Yunnan, Shanxi, Inner Mongolia, Xinjiang, Shanghai, Ningxia, Malaysia, Jilin, Beijing, United States, Thailand, Hong Kong, Australia, Heilongjiang, India, New Zealand and Tibet.